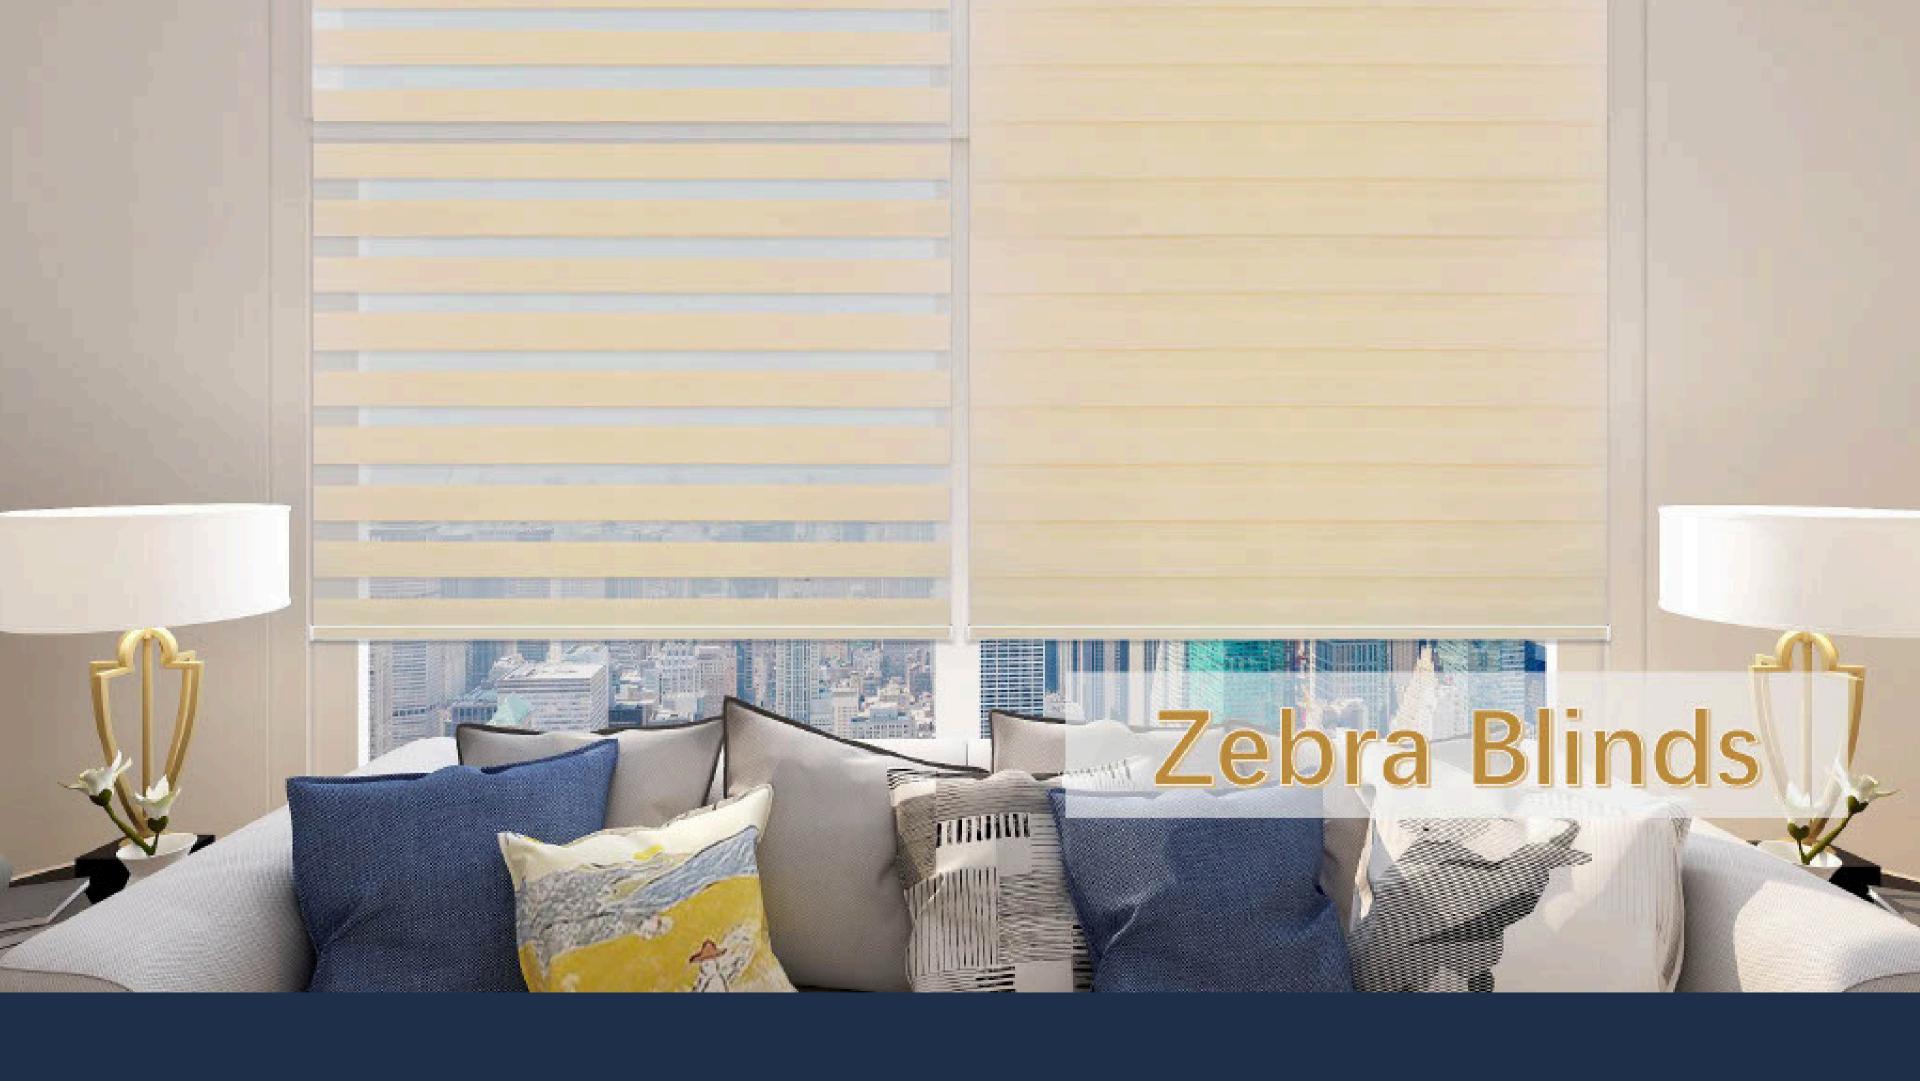

## ZEBRA BLINDS

2-layer style is more excellent and convenient to adjust light. Easy to install and adjust light, suitable for different rooms, perfect home decoration in refreshing elegant colors

Semi-blackout and full-blackout roller blinds series; rich in colors and various designs, which can be matched with the corresponding environment.

light Filtering Switch
Between Sheer and Privacy

1.57"

2.17"

Triple shades, best Quality Window Shade System. The art of living is everywhere. The Infinite Originality.

Semi-blackout and full-blackout roller blinds series; rich in colors and various designs, which can be matched with the corresponding environment.