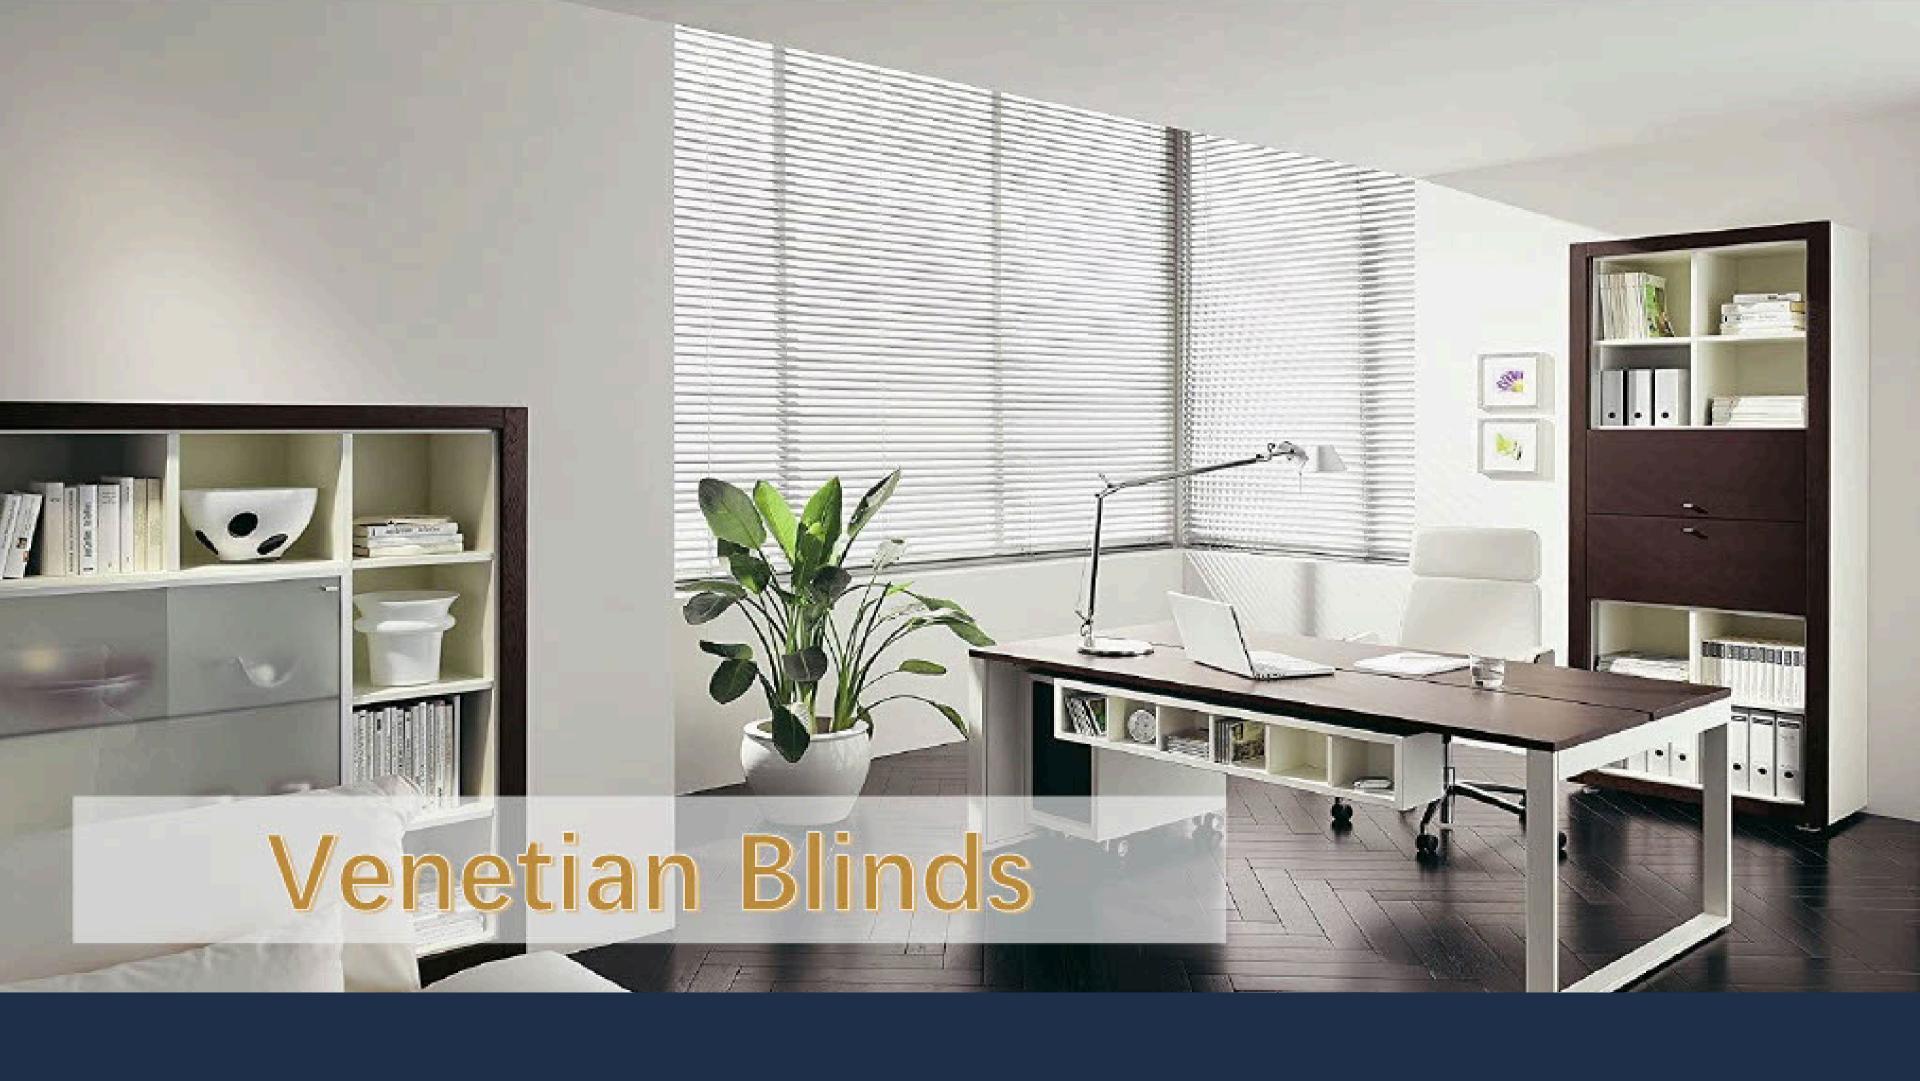

## VENETIAN BLINDS

Venetian blinds are mainly made of aluminum, wood and bamboo in manual and electric types.

Venetian blinds is known for being durable, easy to clean, non-aging, non-fading, shading, breathable. The incoming light can be easily controlled by adjusting the angle of the blinds.