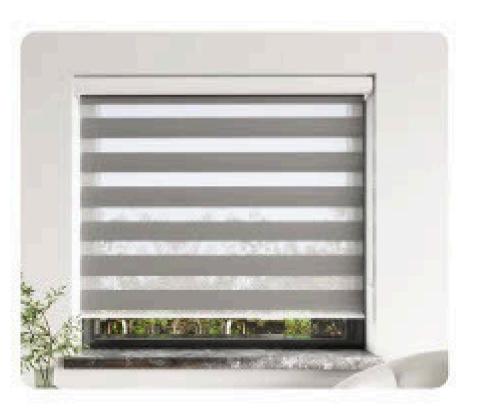

## ZEBRA BLINDS

2-layer style is more excellent and convenient to adjust light. Easy to install and adjust light, suitable for different rooms, perfect home decoration in refreshing elegant colors

Semi-blackout and full-blackout roller blinds series; rich in colors and various designs, which can be matched with the corresponding environment.

light Filtering Switch
Between Sheer and Privacy

1.57"

2.17"

Triple shades, best Quality Window Shade System. The art of living is everywhere. The Infinite Originality.

Semi-blackout and full-blackout roller blinds series; rich in colors and various designs, which can be matched with the corresponding environment.