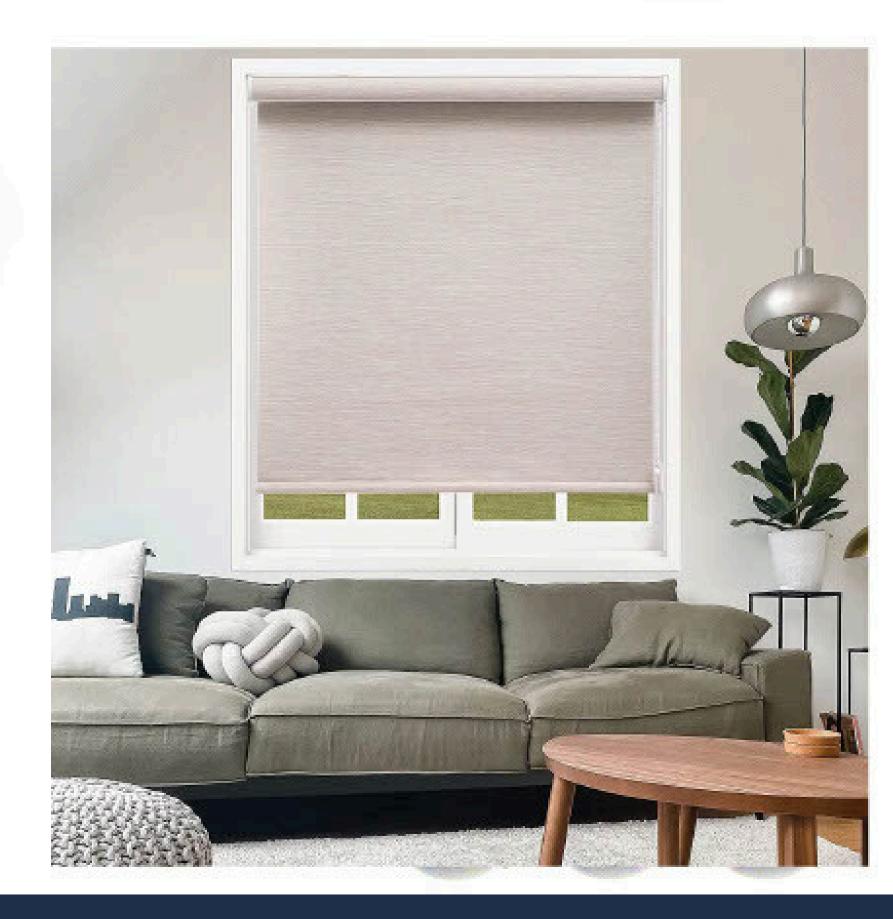

## INDOOR ROLLER BLINDS

Beautiful and simple appearance, firm and durable structure, good sunshading for office and home windows.

Semi-blackout and full-blackout roller blinds series; rich in colors and various designs, which can be matched with the corresponding environment.