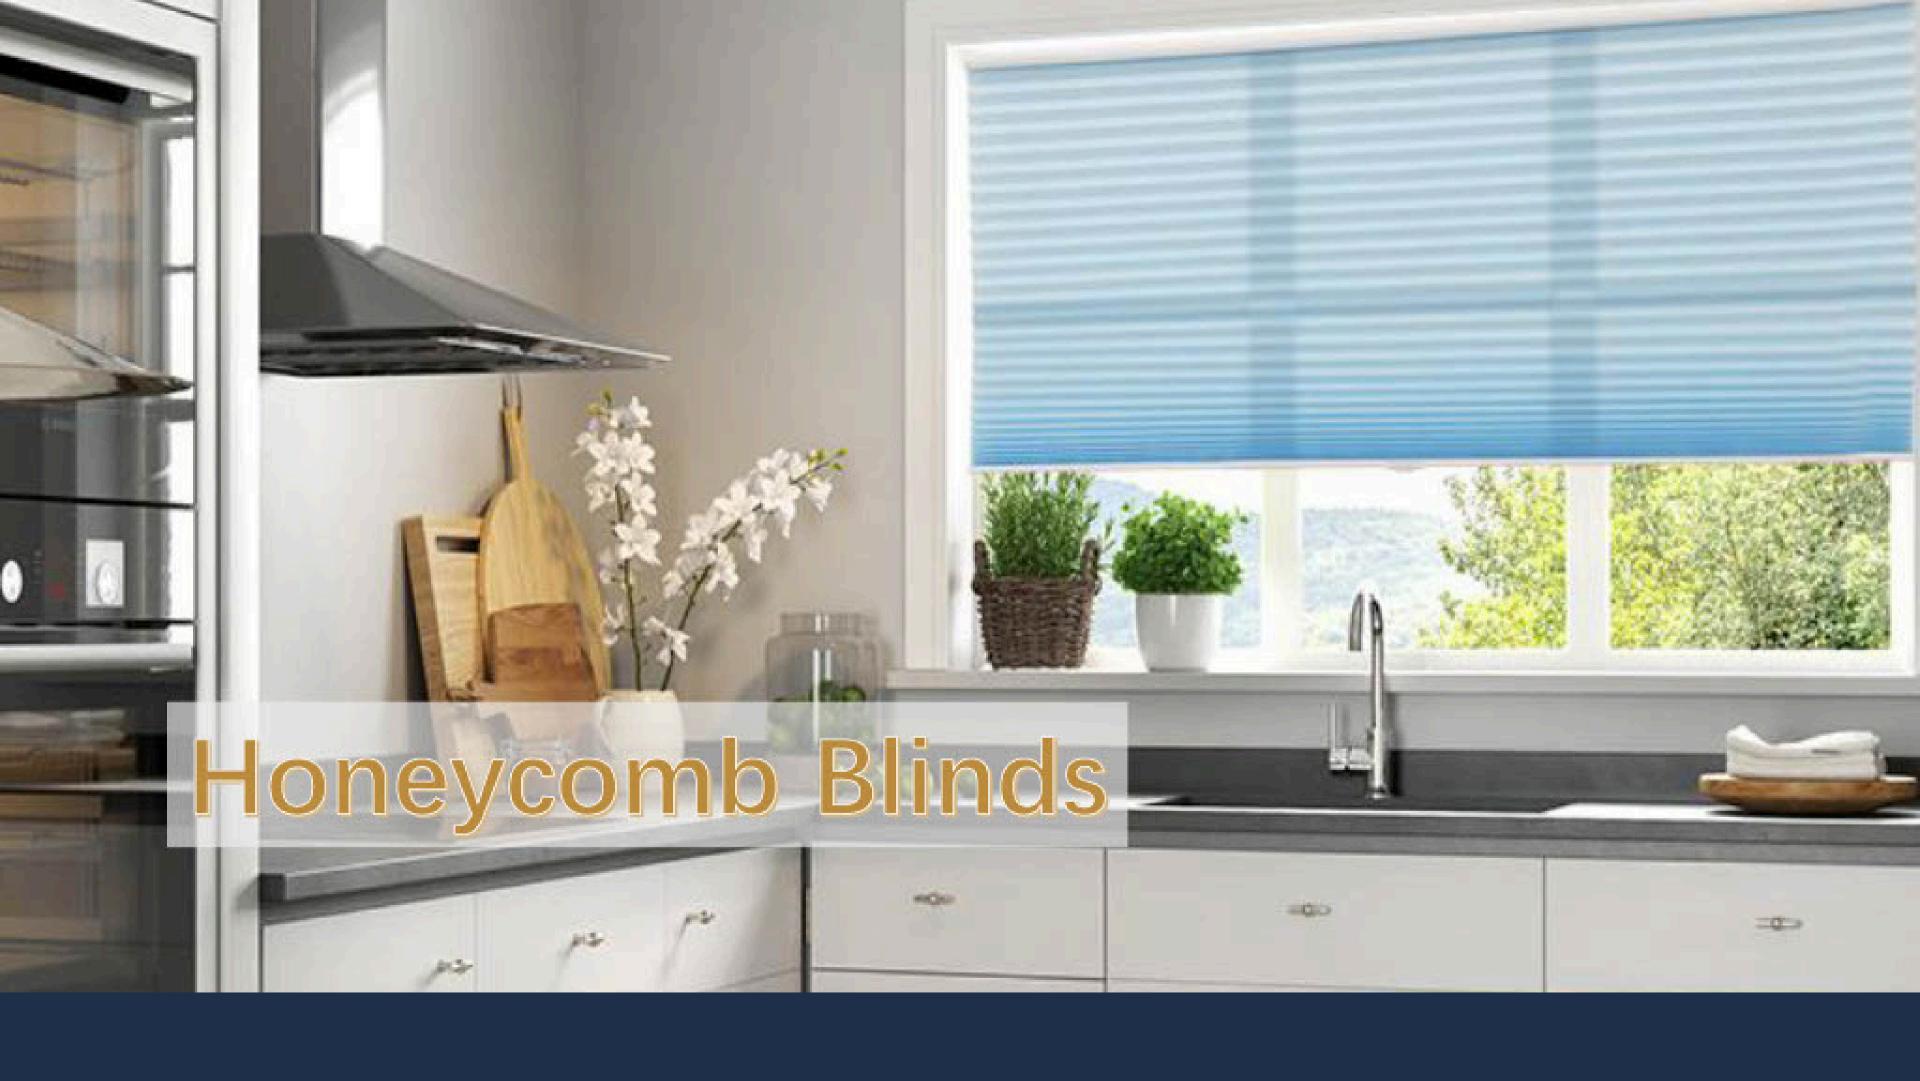

## HONEYCOMB BLINDS

Its hexagonal superimposed construction makes the blinds solid but light weight.

The UV protection and heat insulation features can effectively protect household items. The cords are hidden in the hollow layer which make the blinds look simply elegant.