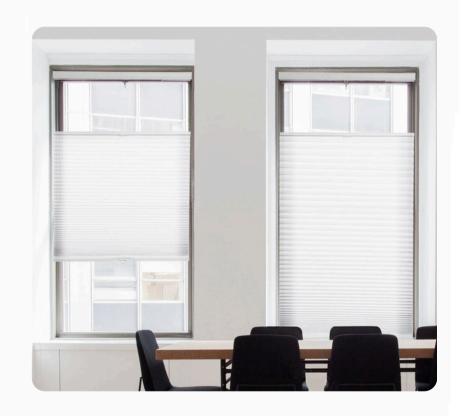

## HONEYCOMB BLINDS

Its hexagonal superimposed construction makes the blinds solid but light weight.

The UV protection and heat insulation features can effectively protect household items. The cords are hidden in the hollow layer which make the blinds look simply elegant.