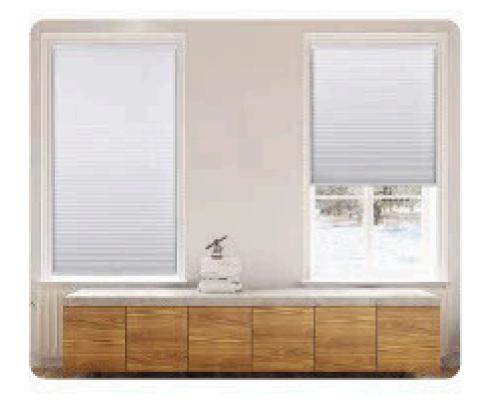

## HONEYCOMB BLINDS

Its hexagonal superimposed construction makes the blinds solid but light weight.

The UV protection and heat insulation features can effectively protect household items. The cords are hidden in the hollow layer which make the blinds look simply elegant.