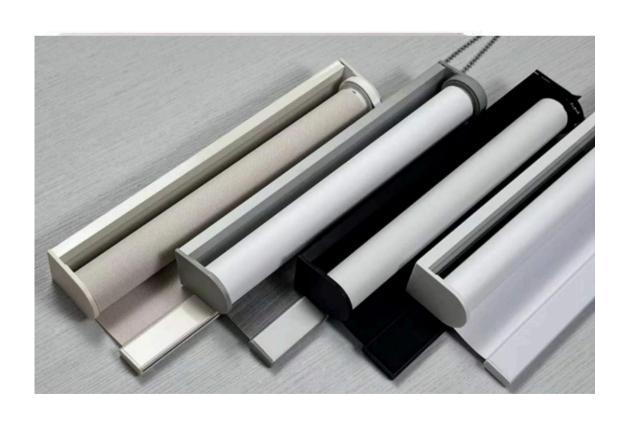

## INDOOR ROLLER BLINDS

Beautiful and simple appearance, firm and durable structure, good sunshading for office and home windows.

Semi-blackout and full-blackout roller blinds series; rich in colors and various designs, which can be matched with the corresponding environment.