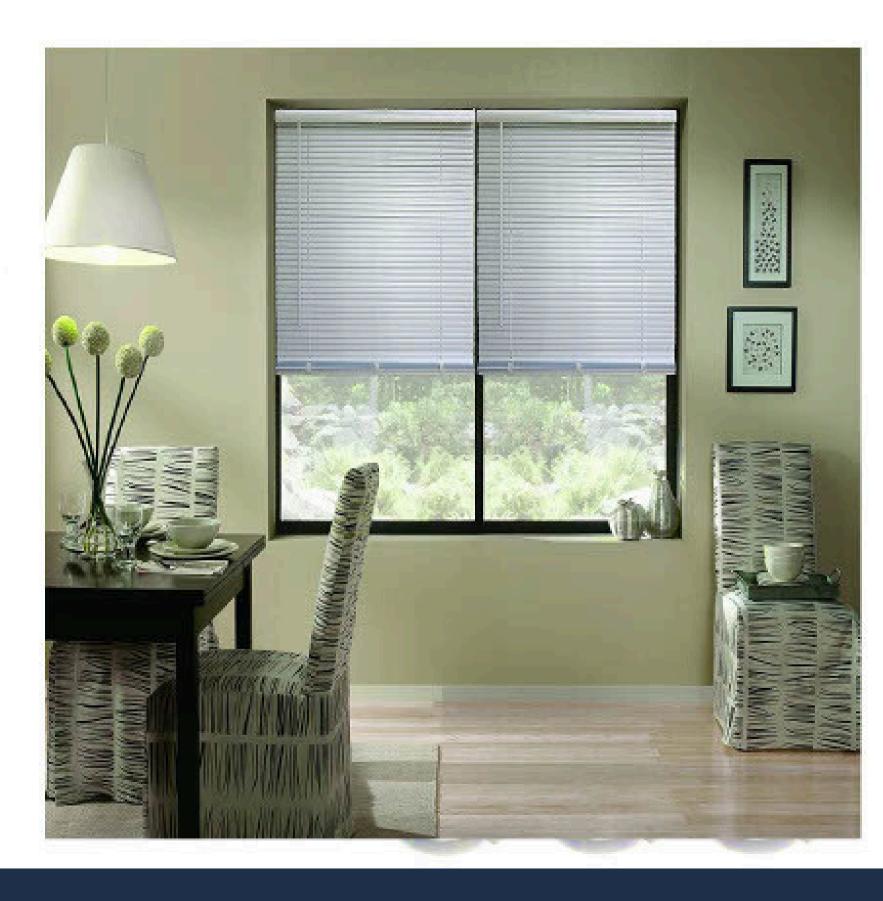

## VENETIAN BLINDS

Venetian blinds are mainly made of aluminum, wood and bamboo in manual and electric types.

Venetian blinds is known for being durable, easy to clean, non-aging, non-fading, shading, breathable. The incoming light can be easily controlled by adjusting the angle of the blinds.