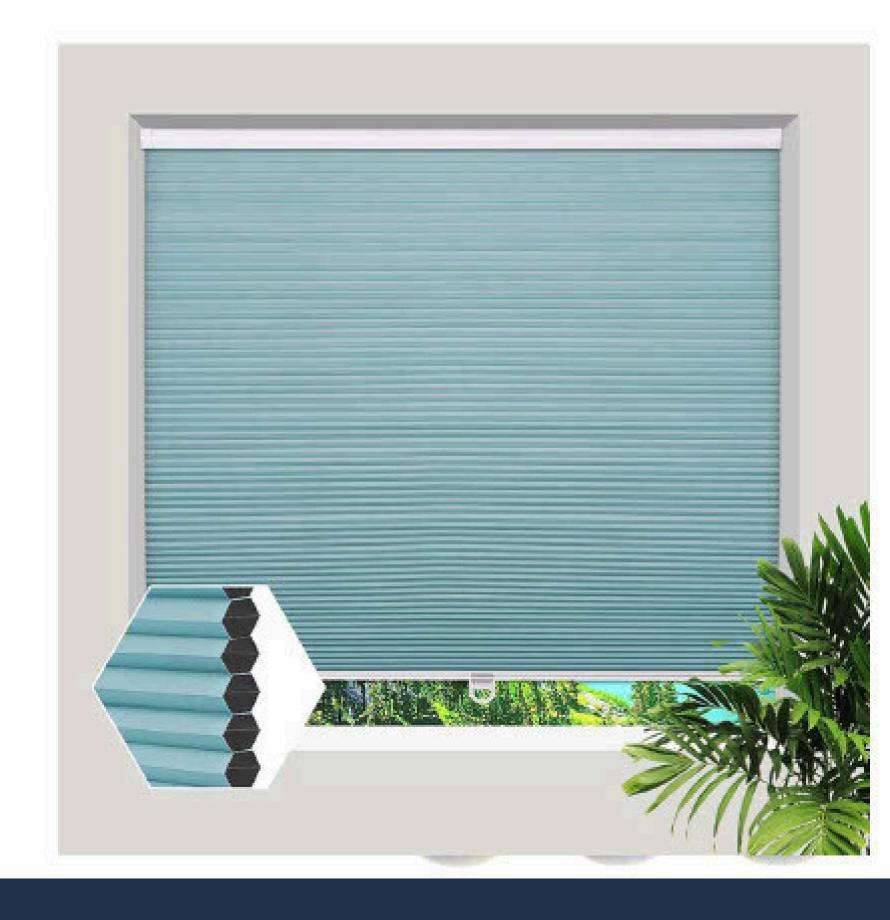

## HONEYCOMB BLINDS

Its hexagonal superimposed construction makes the blinds solid but light weight.

The UV protection and heat insulation features can effectively protect household items. The cords are hidden in the hollow layer which make the blinds look simply elegant.