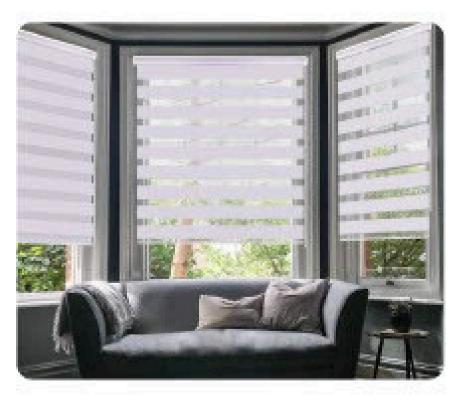

## ZEBRA BLINDS

2-layer style is more excellent and convenient to adjust light. Easy to install and adjust light, suitable for different rooms, perfect home decoration in refreshing elegant colors

Semi-blackout and full-blackout roller blinds series; rich in colors and various designs, which can be matched with the corresponding environment.

light Filtering Switch
Between Sheer and Privacy

1.57"

2.17"

Triple shades, best Quality Window Shade System. The art of living is everywhere. The Infinite Originality.

Semi-blackout and full-blackout roller blinds series; rich in colors and various designs, which can be matched with the corresponding environment.